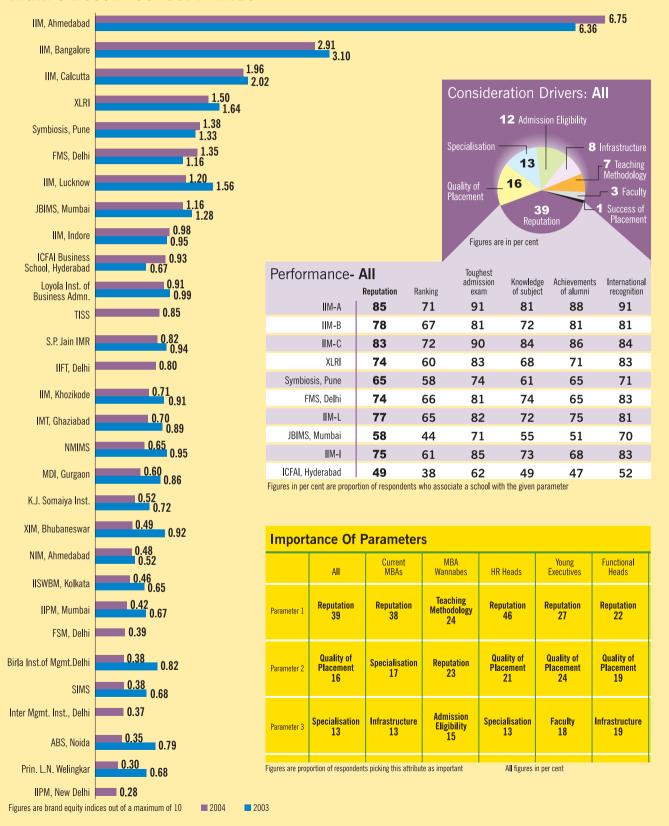

# **Brand Equity: The Eight Attributes That Matter**

#### Reputation

- Ranking of school
- Knowledge of subject
- Toughest admission exam
- Achievements of alumni
- International recognition

### Infrastructure

- High speed internet connectivity
- Library and computer facilities
- Financial assistance
- Location
- High standard hostelry

#### **Placement**

- 100 per cent placement
- Multiple placement options

#### **Faculty**

- Quality of research
- Visiting professors
- Training

#### **Specialisation**

- Known for marketing programme
- Known for mass media programme
- Known for finance programme

#### **Quality of Placement**

- Highest average salary
- Global placement opportunities

#### **Teaching Methodology**

- Student faculty ratio
- Teaching methodology
- Counselling
- Industry exposure

### **Admission Eligibility**

- Work experience
- Exclusively for engineers

GRAPHICS BY KULDEEP BHARDWAJ

Figures in per cent are proportion of respondents who associate a school with the given parameter