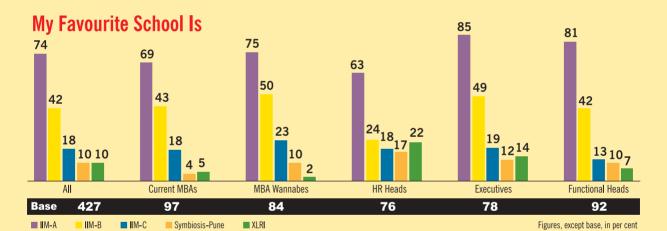

Figures, except base, are in per cent and represent proportion of respondents that would consider joining or recruiting from a particular B-school

Figures, except base, are in per cent and represent proportion of respondents that would recommend a particular B-school