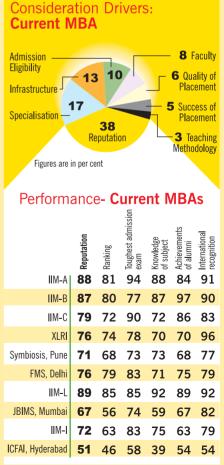

### Consideration Drivers: **MBA** Aspirants Success of Placement Admission Eligibility 13 15 10 Infrastruc<u>ture</u> 8 23 Reputation 7 Quality of Placement 24 Teaching Methodology Figures are in per cent Performance- MBA Wannabes

## Performance- Current MBA

|                  | Repu | tation<br>Success o<br>Placemen | Quali<br>of Place<br>t | ty of<br>ment<br>Infrastru | Facul<br>octure | lty S<br>Teachi<br>Methodo |    | Admission |  |
|------------------|------|---------------------------------|------------------------|----------------------------|-----------------|----------------------------|----|-----------|--|
| IIM, Ahmedabad   | 88   | 91                              | 94                     | 78                         | 85              | 82                         | 64 | 42        |  |
| IIM, Bangalore   | 87   | 88                              | 88                     | 75                         | 82              | 77                         | 64 | 67        |  |
| IIM, Calcutta    | 79   | 78                              | 86                     | 73                         | 82              | 78                         | 71 | 55        |  |
| XLRI             | 76   | 87                              | 83                     | 73                         | 81              | 74                         | 61 | 37        |  |
| Symbiosis, Pune  | 71   | 68                              | 73                     | 72                         | 70              | 69                         | 70 | 39        |  |
| FMS, Delhi       | 76   | 73                              | 77                     | 71                         | 71              | 70                         | 64 | 54        |  |
| IIM, Lucknow     | 89   | 92                              | 92                     | 81                         | 92              | 85                         | 73 | 67        |  |
| JBIMS, Mumbai    | 67   | 72                              | 61                     | 56                         | 72              | 59                         | 57 | 39        |  |
| IIM, Indore      | 72   | 73                              | 71                     | 69                         | 74              | 71                         | 61 | 38        |  |
| ICFAI, Hyderabad | 51   | 46                              | 50                     | 51                         | 53              | 47                         | 49 | 25        |  |