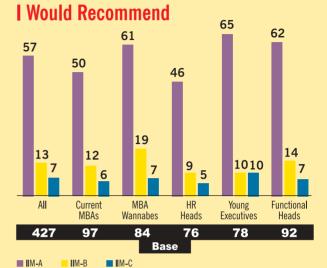

Figures, except base, are in per cent and represent proportion of respondents that would consider joining or recruiting from a particular B-school

Figures, except base, are in per cent and represent proportion of respondents that would recommend a particular B-school