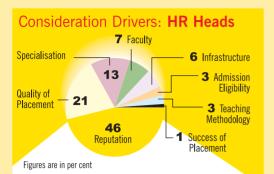

### Performance- HR

|                  | Repu | tation<br>Success of<br>Placement |    | lity of<br>ement<br>Infrastruc | Facul<br>cture | Teaching Admissio |    |    |
|------------------|------|-----------------------------------|----|--------------------------------|----------------|-------------------|----|----|
| IIM, Ahmedabad   | 93   | 96                                | 94 | 83                             | 93             | 89                | 80 | 46 |
| IIM, Bangalore   | 76   | 78                                | 68 | 74                             | 80             | 74                | 65 | 48 |
| IIM, Calcutta    | 86   | 85                                | 94 | 80                             | 88             | 84                | 78 | 54 |
| XLRI             | 87   | 92                                | 92 | 75                             | 90             | 83                | 69 | 56 |
| Symbiosis, Pune  | 72   | 82                                | 80 | 74                             | 80             | 70                | 70 | 55 |
| FMS, Delhi       | 70   | 78                                | 69 | 76                             | 83             | 81                | 67 | 42 |
| IIM, Lucknow     | 63   | 69                                | 62 | 62                             | 67             | 66                | 52 | 43 |
| JBIMS, Mumbai    | 68   | 76                                | 71 | 68                             | 65             | 68                | 61 | 40 |
| IIM, Indore      | 85   | 88                                | 93 | 84                             | 92             | 90                | 73 | 50 |
| ICFAI, Hyderabad | 59   | 75                                | 63 | 64                             | 67             | 60                | 60 | 35 |